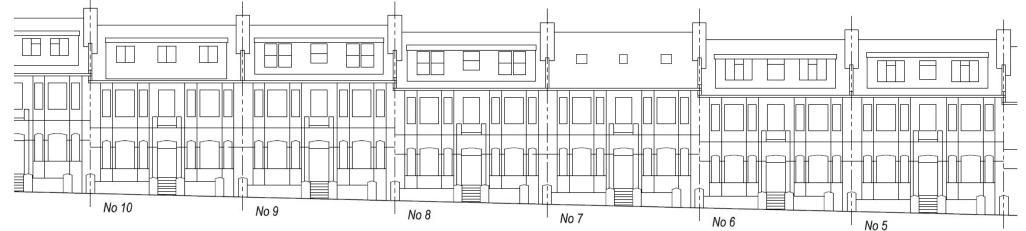

#### **Application Description**

 Installation of 2no rear dormers, 3no front rooflights and 1no rear rooflight to provide additional accommodation and regularisation of existing Sui Generis HMO (12 persons) (part retrospective)



**Site** 

#### Map of application site





### **Existing Location Plan**





### Aerial photo(s) of site





#### 3D Aerial photo of site





## Street photo of site





#### Street photo of site facing south



#### Street photo of site facing north





#### Photo of rear of building





#### **Existing Elevations**





#### **Proposed Elevations**





## **Existing Contextual Front Elevation**



Existing - Street Elevation @ 1:200





## **Proposed Contextual Front Elevation**



Proposed - Street Elevation @ 1:200





#### **Existing Rear Elevation**





#### **Proposed Rear Elevation**





#### **Existing Site Section(s)**





#### **Proposed Site Section(s)**





# **Key Considerations in the Application**

- Principle of the development;
- Design and appearance;
- Impact on amenity.



#### **Conclusion and Planning Balance**

- Property has been in HMO use for a significant period;
- Additional bedrooms would provide an acceptable standard of accommodation;
- External works acceptable and would not harm character of Conservation Area.

Recommend: Approve