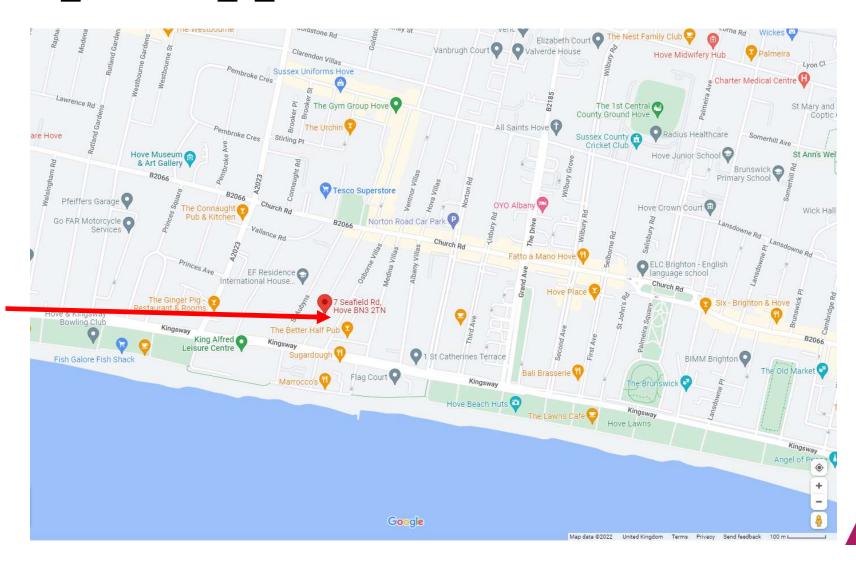

#### **Application Description**

 Installation of 2no rear dormers, 3no front rooflights and 1no rear rooflight to provide additional accommodation and regularisation of existing Sui Generis HMO (12 persons) (part retrospective)



**Site** 

#### Map of application site





### **Existing Location Plan**





### Aerial photo(s) of site





#### 3D Aerial photo of site





## Street photo of site





#### Street photo of site facing south



#### Street photo of site facing north





#### Photo of rear of building





#### **Existing Elevations**





#### **Proposed Elevations**





## **Existing Contextual Front Elevation**



Existing - Street Elevation @ 1:200





## **Proposed Contextual Front Elevation**



Proposed - Street Elevation @ 1:200





#### **Existing Rear Elevation**





#### **Proposed Rear Elevation**





#### **Existing Site Section(s)**





#### **Proposed Site Section(s)**





# **Key Considerations in the Application**

- Principle of the development;
- Design and appearance;
- Impact on amenity.



#### **Conclusion an