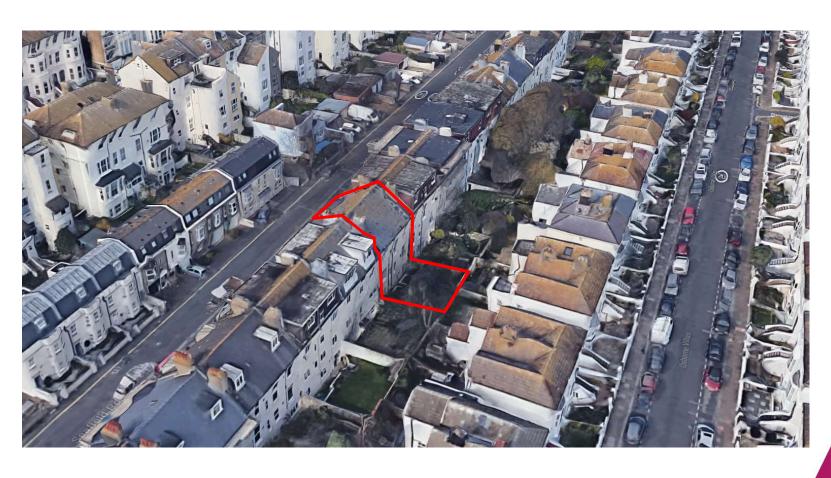

#### **Application Description**

 Installation of 2no rear dormers, 3no front rooflights and 1no rear rooflight to provide additional accommodation and regularisation of existing Sui Generis HMO (12 persons) (part retrospective)



**Site** 

#### Map of application site





### **Existing Location Plan**





### Aerial photo(s) of site





#### 3D Aerial photo of site





## Street photo of site





#### Street photo of site facing south



#### Street photo of site facing north





#### Photo of rear of building





#### **Existing Elevations**





#### **Proposed Elevations**





## **Existing Contextual Front Elevation**



Existing - Street Elevation @ 1:200





## **Proposed Contextual Front Elevation**



Proposed - Street Elevation @ 1:200





#### **Existing Rear Elevation**





#### **Proposed Rear Elevation**





#### **Existing Site Section(s)**





#### **Proposed Site Section(s)**





# **Key Considerations in the Application**

- Principle of the development;
- Design and appearance;
- Impact on amenity.



#### **Conclusion and Planning Balance**

- Property has been in HMO use for a significant period;
- Additional bedrooms wo