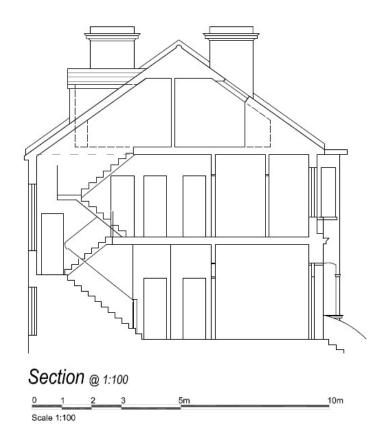

additional accommodation and regularisation of existing Sui Generis HMO (12 persons) (part retrospective)



**Site** 

#### Map of application site





### **Existing Location Plan**





### Aerial photo(s) of site





#### 3D Aerial photo of site





## Street photo of site





#### Street photo of site facing south



#### Street photo of site facing north





#### Photo of rear of building





#### **Existing Elevations**





#### **Proposed Elevations**





## **Existing Contextual Front Elevation**



Existing - Street Elevation @ 1:200





## **Proposed Contextual Front Elevation**



Proposed - Street Elevation @ 1:200





#### **Existing Rear Elevation**





#### **Proposed Rear Elevation**





#### **Existing Site Section(s)**





#### **Proposed Site Section(s)**





# **Key Considerations in the Application**

- Principle of the development;
- Design and appearance;
- Impact on amenity.



#### **Conclusion and Planning Balance**

- Property has been in HMO use for a significant period;
- Additional bedrooms would provide an acceptable standard of accommodation;
- External works acceptable and would not harm character of Conservation Area.

Recommend: Approve