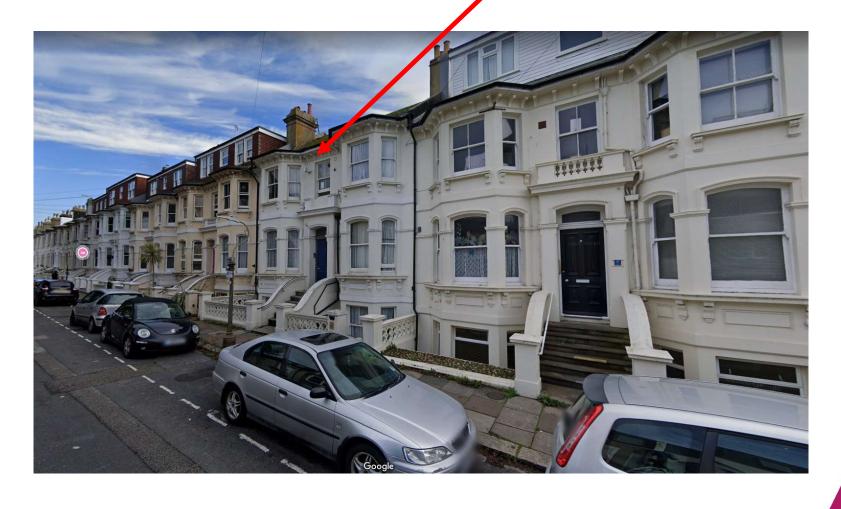

#### **Application Description**

 Installation of 2no rear dormers, 3no front rooflights and 1no rear rooflight to provide additional accommodation and regularisation of existing Sui Generis HMO (12 persons) (part retrospective)



**Site** 

#### Map of application site





### **Existing Location Plan**





### Aerial photo(s) of site





#### 3D Aerial photo of site





## Street photo of site





#### Street photo of site facing south



#### Street photo of site facing north





#### Photo of rear of building





#### **Existing Elevations**





#### **Proposed Elevations**





## **Existing Contextual Front Elevation**



Existing - Street Elevation @ 1:200





## **Proposed Contextual Front Elevation**



Proposed - Street Elevation @ 1:200





#### **Existing Rear Elevation**





#### **Proposed Rear Elevation**





#### **Existing Site Section(s)**





#### **Proposed Site Section(s)**





# **Key Considerations in the Application**

- Principle of the development;
- Design and appearance;
- Impact on amenity.



#### **Conclusion and Planning Balance**

- Property has been in HMO use for a significant period;
- Additional bedrooms would provide an acceptable standard of accommodation;
- External works acceptable and would not harm character of Co