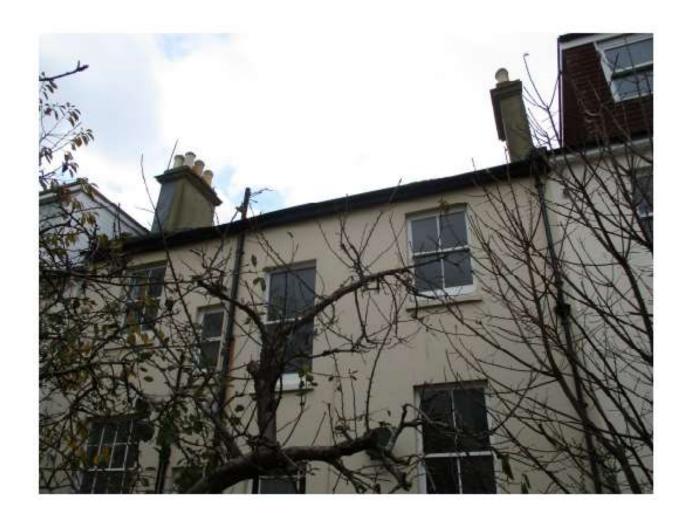

#### **Application Description**

 Installation of 2no rear dormers, 3no front rooflights and 1no rear rooflight to provide additional accommodation and regularisation of existing Sui Generis HMO (12 persons) (part retrospective)



**Site** 

#### Map of application site





### **Existing Location Plan**





### Aerial photo(s) of site





#### 3D Aerial photo of site





## Street photo of site





#### Street photo of site facing south



#### Street photo of site facing north





#### Photo of rear of building





#### **Existing Elevations**





#### **Proposed Elevations**





## **Existing Contextual Front Elevation**



Existing - Street Elevation @ 1:200





## **Proposed Contextual Front Elevation**



Proposed - Street Elevation @ 1:200





#### **Existing Rear Elevation**





#### **Proposed Rear Elevation**





#### **Existing Site Section(s)**





#### **Proposed Site Section(s)**





# **Key Considerations in the Application**

- Principle of the development;
- Design and appearance;
- Impact on amenity.



#### **Conclusion and Planning Balance**

- Property has been in HMO use for a significant period;
- Additional bedrooms would provide an acceptable standard of accommodation;
- External works acceptable and would not harm character of Conservation Area.

Recommend: Approve