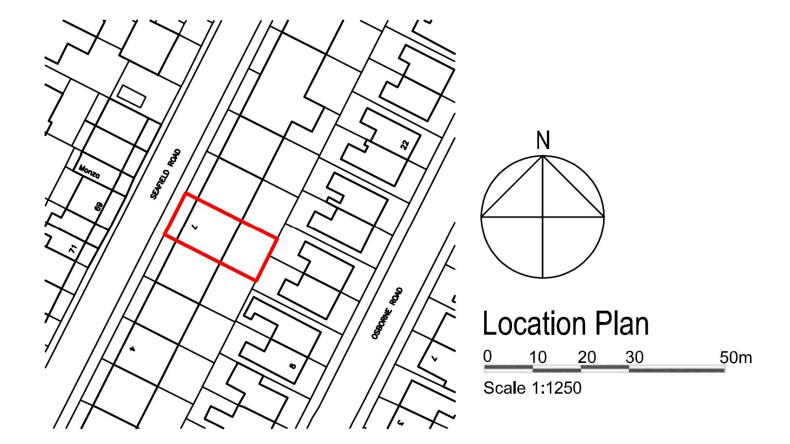

#### **Application Description**

 Installation of 2no rear dormers, 3no front rooflights and 1no rear rooflight to provide additional accommodation and regularisation of existing Sui Generis HMO (12 persons) (part retrospective)



**Site** 

#### Map of application site





### **Existing Location Plan**





### Aerial photo(s) of site





#### 3D Aerial photo of site





## Street photo of site





#### Street photo of site facing south



#### Street photo of site facing north





#### Photo of rear of building





#### **Existing Elevations**





#### **Proposed Elevations**





## **Existing Contextual Front Elevation**



Existing - Street Elevation @ 1:200





## **Proposed Contextual Front Elevation**



Proposed - Street Elevation @ 1:200





#### **Existing Rear Elevation**





#### **Proposed Rear Elevation**





#### **Existing Site Section(s)**





#### **Proposed Site Section(s)**





# **Key Considerations in the Application**

- Principle of the development;
- Design and appearance;
- Impact on amenity.



#### **Conclusion and Planning Balance**

- Property has