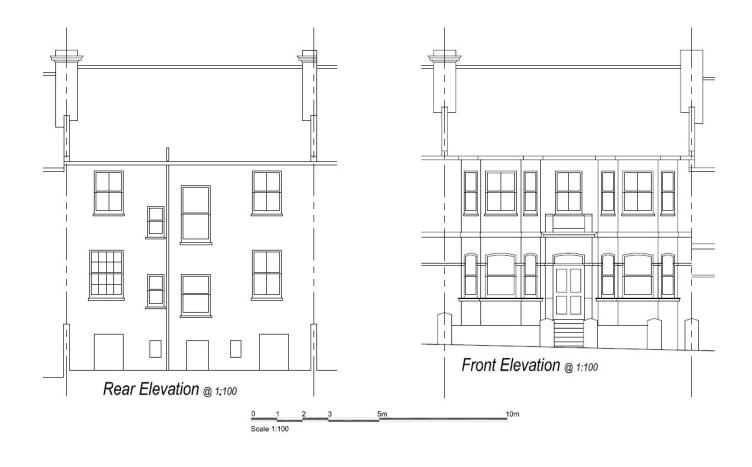

#### **Application Description**

 Installation of 2no rear dormers, 3no front rooflights and 1no rear rooflight to provide additional accommodation and regularisation of existing Sui Generis HMO (12 persons) (part retrospective)



**Site** 

#### Map of application site





### **Existing Location Plan**





### Aerial photo(s) of site





#### 3D Aerial photo of site





## Street photo of site





#### Street photo of site facing south



#### Street photo of site facing north





#### Photo of rear of building





#### **Existing Elevations**





#### **Proposed Elevations**





## **Existing Contextual Front Elevation**



Existing - Street Elevation @ 1:200





## **Proposed Contextual Front Elevation**



Proposed - Street Elevation @ 1:200





#### **Existing Rear Elevation**





#### **Proposed Rear Elevation**





#### **Existing Site Section(s)**





#### **Proposed Site Section(s)**





# **Key Considerations in the Application**

- Principle of the development;
- Design and appearance;
- Impact on amenity.



#### **Conclusion and Planning Balance**

- Property has been in HMO use for a significant period;
- Additional bedrooms would provide an acceptable standard of accommodation;
- External works acceptable and would not harm character of Conservation Area.

Recommend: Approve