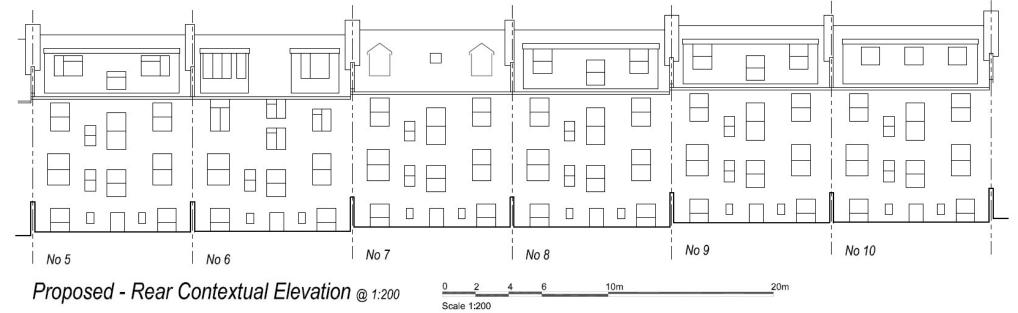

n of 2no rear dormers, 3no front rooflights and 1no rear rooflight to provide additional accommodation and regularisation of existing Sui Generis HMO (12 persons) (part retrospective)



**Site** 

#### Map of application site





### **Existing Location Plan**





### Aerial photo(s) of site





#### 3D Aerial photo of site





## Street photo of site





#### Street photo of site facing south



#### Street photo of site facing north





#### Photo of rear of building





#### **Existing Elevations**





#### **Proposed Elevations**





## **Existing Contextual Front Elevation**



Existing - Street Elevation @ 1:200





## **Proposed Contextual Front Elevation**



Proposed - Street Elevation @ 1:200





#### **Existing Rear Elevation**





#### **Proposed Rear Elevation**





#### **Existing Site Section(s)**





#### **Proposed Site Section(s)**





# **Key Considerations in the Application**

- Principle of the development;
- Design and appearance;
- Impact on amenity.



#### **Conclusion and Planning Balance**

- Property has been in HMO use for a significant period;
- Additional bedrooms would provide an acceptable standard of accommodation;
- External works acceptable and would not harm character of Conservation Area.

Recommend: Approve