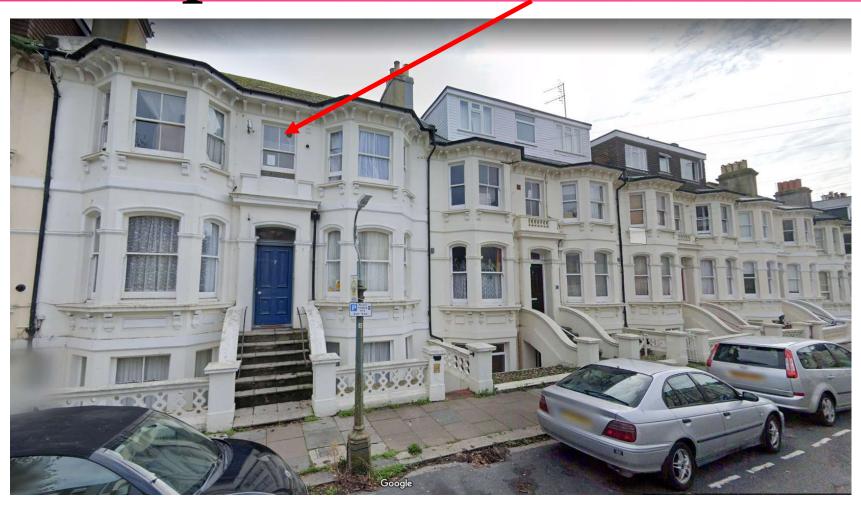

#### **Application Description**

 Installation of 2no rear dormers, 3no front rooflights and 1no rear rooflight to provide additional accommodation and regularisation of existing Sui Generis HMO (12 persons) (part retrospective)



**Site** 

#### Map of application site





### **Existing Location Plan**





### Aerial photo(s) of site





#### 3D Aerial photo of site





## Street photo of site





#### Street photo of site facing south



#### Street photo of site facing north





#### Photo of rear of building





#### **Existing Elevations**





#### **Proposed Elevations**





## **Existing Contextual Front Elevation**



Existing - Street Elevation @ 1:200





## **Proposed Contextual Front Elevation**



Proposed - Street Elevation @ 1:200





#### **Existing Rear Elevation**





#### **Proposed Rear Elevation**





#### **Existing Site Section(s)**





#### **Proposed Site Section(s)**





# **Key Considerations in the Application**

- Principle of the development;
- Design and appearance;
- Impact on amenity.



#### **Conclusion and Planning Balance**

- Property has been in HMO use for a significant period;
- Additional bedrooms would provide an acceptable sta