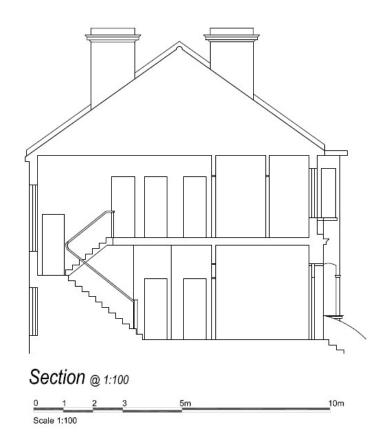

ghts and 1no rear rooflight to provide additional accommodation and regularisation of existing Sui Generis HMO (12 persons) (part retrospective)



**Site** 

#### Map of application site





### **Existing Location Plan**





### Aerial photo(s) of site





#### 3D Aerial photo of site





## Street photo of site





#### Street photo of site facing south



#### Street photo of site facing north





#### Photo of rear of building





#### **Existing Elevations**





#### **Proposed Elevations**





## **Existing Contextual Front Elevation**



Existing - Street Elevation @ 1:200





## **Proposed Contextual Front Elevation**



Proposed - Street Elevation @ 1:200





#### **Existing Rear Elevation**





#### **Proposed Rear Elevation**





#### **Existing Site Section(s)**





#### **Proposed Site Section(s)**





# **Key Considerations in the Application**

- Principle of the development;
- Design and appearance;
- Impact on amenity.



#### **Conclusion and Planning Balance**

- Property has been in HMO use for a significant period;
- Additional bedrooms would provide an acceptable standard of accommodation;
- External works acceptable and would not harm character of Conservation Area.

Recommend: Approve