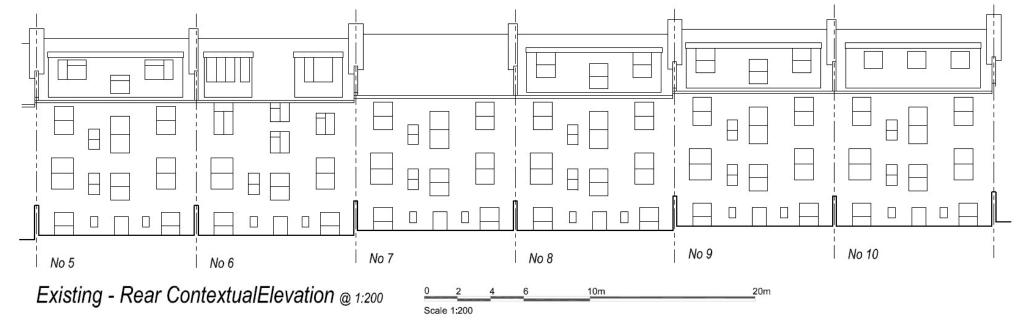

pplication Description**

 Installation of 2no rear dormers, 3no front rooflights and 1no rear rooflight to provide additional accommodation and regularisation of existing Sui Generis HMO (12 persons) (part retrospective)



**Site** 

#### Map of application site





### **Existing Location Plan**





### Aerial photo(s) of site





#### 3D Aerial photo of site





## Street photo of site





#### Street photo of site facing south



#### Street photo of site facing north





#### Photo of rear of building





#### **Existing Elevations**





#### **Proposed Elevations**





## **Existing Contextual Front Elevation**



Existing - Street Elevation @ 1:200





## **Proposed Contextual Front Elevation**



Proposed - Street Elevation @ 1:200





#### **Existing Rear Elevation**





#### **Proposed Rear Elevation**





#### **Existing Site Section(s)**





#### **Proposed Site Section(s)**





# **Key Considerations in the Application**

- Principle of the development;
- Design and appearance;
- Impact on amenity.



#### **Conclusion and Planning Balance**

- Property has been in HMO use for a significant period;
- Additional bedrooms would provide an acceptable standard of accommodation;
- External works acceptable and would not harm character of Conservation Area.

Recommend: Approve