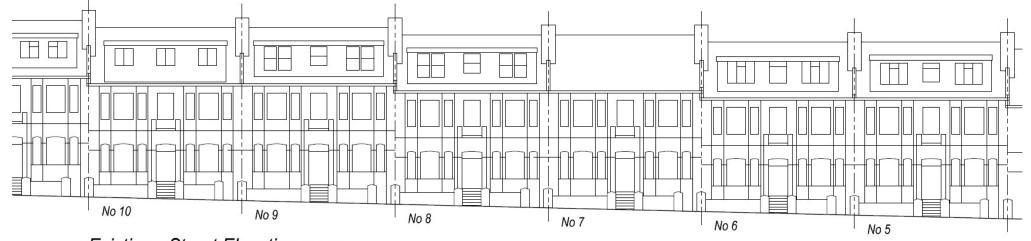

#### **Application Description**

 Installation of 2no rear dormers, 3no front rooflights and 1no rear rooflight to provide additional accommodation and regularisation of existing Sui Generis HMO (12 persons) (part retrospective)



**Site** 

#### Map of application site





### **Existing Location Plan**





### Aerial photo(s) of site





#### 3D Aerial photo of site





## Street photo of site





#### Street photo of site facing south



#### Street photo of site facing north





#### Photo of rear of building





#### **Existing Elevations**





#### **Proposed Elevations**





## **Existing Contextual Front Elevation**



Existing - Street Elevation @ 1:200





## **Proposed Contextual Front Elevation**



Proposed - Street Elevation @ 1:200





#### **Existing Rear Elevation**





#### **Proposed Rear Elevation**





#### **Existing Site Section(s)**





#### **Proposed Site Section(s)**





# **Key Considerations in the Application**

- Principle of the development;
- Design and appearance;
- Impact on amenity.



#### **Conclusion and Planning Balance**

- Property has been in HMO use for a significant period;
- Additional bedrooms would provide an acceptable standard of accommodation;
- External works acceptable and would not harm character of Conservation Area.

Recommend: Approve