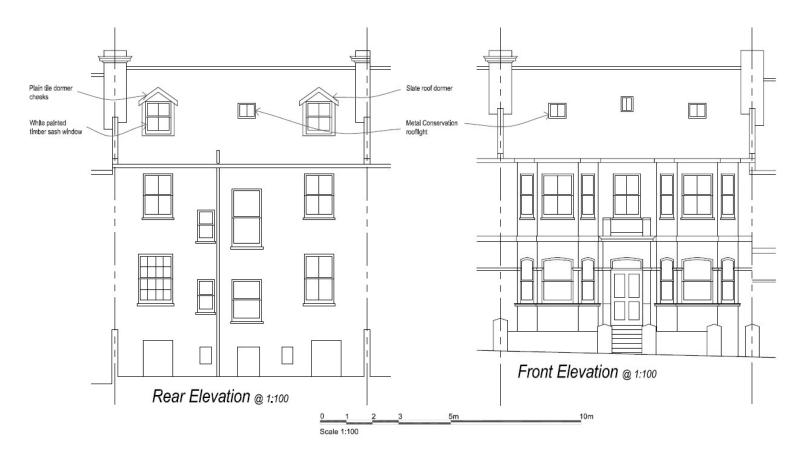

#### **Application Description**

 Installation of 2no rear dormers, 3no front rooflights and 1no rear rooflight to provide additional accommodation and regularisation of existing Sui Generis HMO (12 persons) (part retrospective)



**Site** 

#### Map of application site





### **Existing Location Plan**





### Aerial photo(s) of site





#### 3D Aerial photo of site





## Street photo of site





#### Street photo of site facing south



#### Street photo of site facing north





#### Photo of rear of building





#### **Existing Elevations**





#### **Proposed Elevations**





## **Existing Contextual Front Elevation**



Existing - Street Elevation @ 1:200





## **Proposed Contextual Front Elevation**



Proposed - Street Elevation @ 1:200





#### **Existing Rear Elevation**





#### **Proposed Rear Elevation**





#### **Existing Site Section(s)**





#### **Proposed Site Section(s)**





# **Key Considerations in the Application**

- Principle of the development;
- Design and appearance;
- Impact on amenity.



#### **Conclusion and Planning Balance**

- Property has been in HMO use for a significant period;
- Additional bedrooms would provide an acceptable standard of accommodation;
- External works acceptable and would not harm character of Conservation Area.

Recommend: Approve