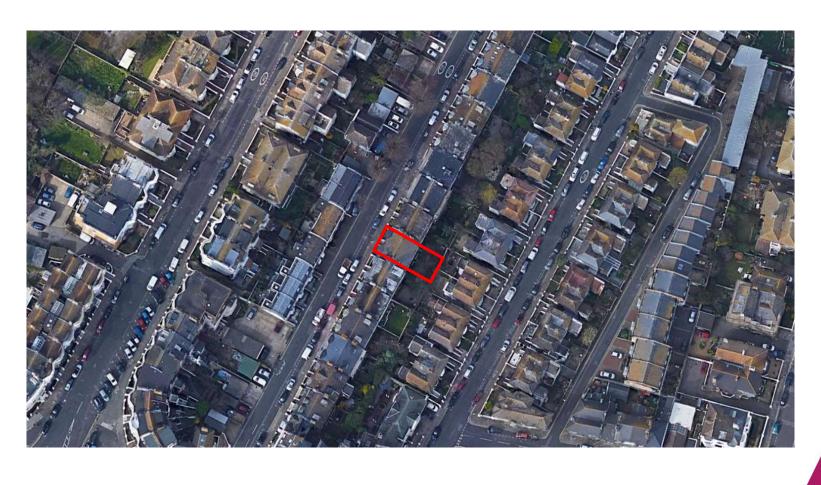

#### **Application Description**

 Installation of 2no rear dormers, 3no front rooflights and 1no rear rooflight to provide additional accommodation and regularisation of existing Sui Generis HMO (12 persons) (part retrospective)



**Site** 

#### Map of application site





### **Existing Location Plan**





### Aerial photo(s) of site





#### 3D Aerial photo of site





## Street photo of site





#### Street photo of site facing south



#### Street photo of site facing north





#### Photo of rear of building





#### **Existing Elevations**





#### **Proposed Elevations**





## **Existing Contextual Front Elevation**



Existing - Street Elevation @ 1:200





## **Proposed Contextual Front Elevation**



Proposed - Street Elevation @ 1:200





#### **Existing Rear Elevation**





#### **Proposed Rear Elevation**





#### **Existing Site Section(s)**





#### **Proposed Site Section(s)**





# **Key Considerations in the Application**

- Principle of the development;
- Design and appearance;
- Impact on amenity.



#### **Conclusion and Planning Balance**

- Property has been in HMO use for a significan